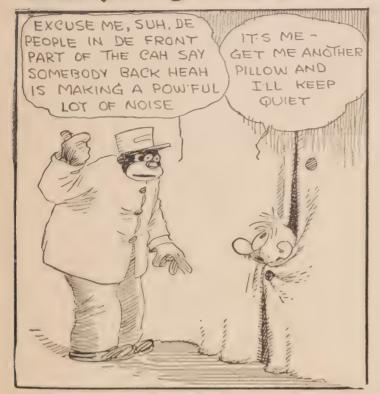

And his feelings for Spark Plug—well, they change from time to time. When Spark Plug wins a race, Barney loves him like a brother. But when Sparky loses, Barney always figures out how much he could get for him at a glue factory.